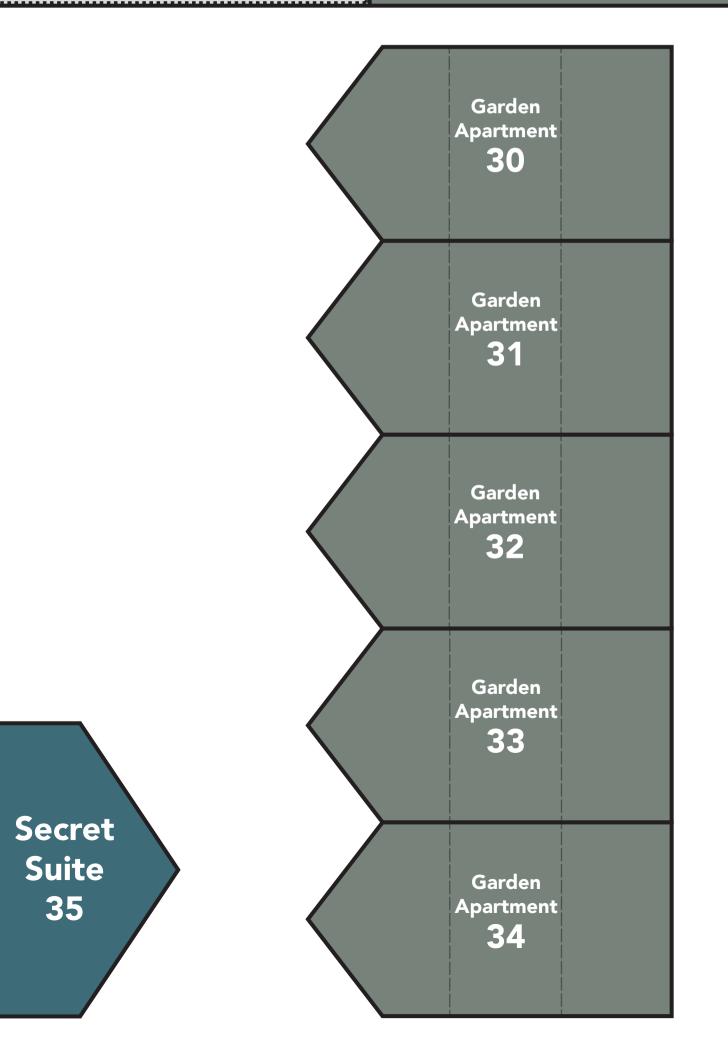

| Apartment |           | Gara Rock Room               | Gara Rock Room                      | Suite                    | Suite             |
|-----------|-----------|------------------------------|-------------------------------------|--------------------------|-------------------|
| 20        |           | 18                           | 17                                  | 11                       | 10                |
| Garden    | Privately | Junior Suite                 | Junior Suite                        | Suite                    | Suite             |
| Apartment | Owned     | <b>16</b>                    | <b>15</b>                           | 9                        | 8                 |
| 21        | 19        | Garden<br>Junior Suite<br>14 | Garden<br>Junior Suite<br><b>12</b> | Garden Suite<br><b>7</b> | Garden Suite<br>6 |

| Gara Rock Rooms      |                           |
|----------------------|---------------------------|
| Suites               | Junior<br>Suite<br>1      |
| Junior Suites        | Gara                      |
| Garden Suites        | Rock<br>Room<br>2         |
| Junior Garden Suites | Gara<br>Rock<br>Room      |
| Apartments           | 3                         |
| Garden Apartments    | Gara<br>Rock<br>Room<br>4 |
| Secret Suite         | Junior                    |
| The Signal House     | Suite<br>5                |
| The Penthouse        |                           |