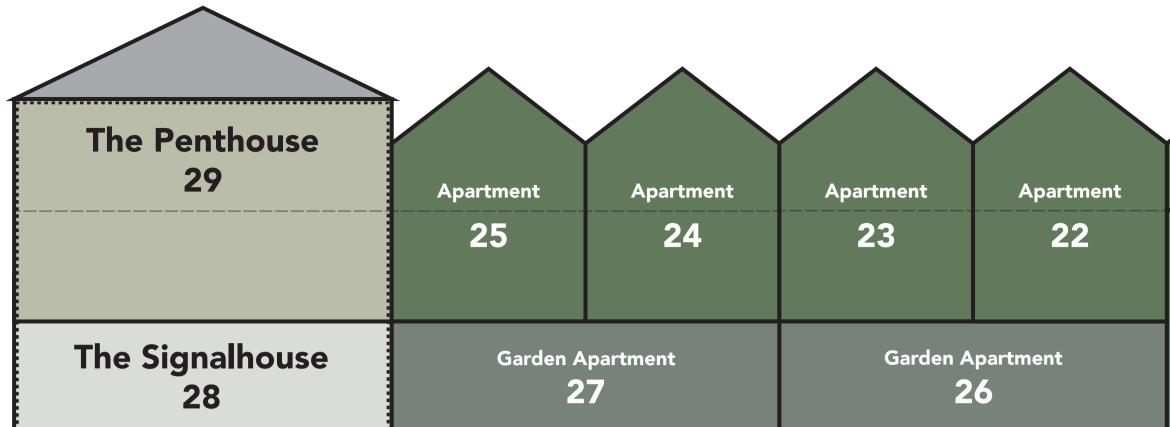

| Apartment |           | Gara Rock Room               | Gara Rock Room                      | Suite                    | Suite             |
|-----------|-----------|------------------------------|-------------------------------------|--------------------------|-------------------|
| 20        |           | 18                           | 17                                  | 11                       | 10                |
| Garden    | Privately | Junior Suite                 | Junior Suite                        | Suite                    | Suite             |
| Apartment | Owned     | <b>16</b>                    | <b>15</b>                           | 9                        | 8                 |
| 21        | 19        | Garden<br>Junior Suite<br>14 | Garden<br>Junior Suite<br><b>12</b> | Garden Suite<br><b>7</b> | Garden Suite<br>6 |

| Gara Rock Rooms      |                           |
|----------------------|---------------------------|
| Suites               | Junior<br>Suite<br>1      |
| Junior Suites        | Gara                      |
| Garden Suites        | Rock<br>Room<br>2         |
| Junior Garden Suites | Gara<br>Rock<br>Room      |
| Apartments           | 3                         |
| Garden Apartments    | Gara<br>Rock<br>Room<br>4 |
| Secret Suite         | Junior                    |
| The Signal House     | Suite<br>5                |
| The Penthouse        |                           |